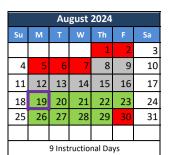

| End of reporting period | Early Release Day (12:00)                 |
|-------------------------|-------------------------------------------|
| August 8-16             | Staff workdays                            |
| August 19               | First Day of School for students          |
| August 30               | School Closed/Holiday                     |
| September 2             | School Closed/Holiday                     |
| September 11            | Early Dismissal (Students leave at 12:00) |
| September 25            | Early Dismissal (Students leave at 12:00) |
| October 11              | Staff Workday                             |
| October 14              | Staff Workday                             |
| October 23              | Early Dismissal (Students leave at 12:00) |
| October 25              | End of Quarter 1                          |
| November 6              | Early Dismissal (Students leave at 12:00) |
| November 22             | Early Dismissal (Students leave at 12:00) |
| November 25-29          | School Closed/Holiday                     |
| December 11             | Early Dismissal (Students leave at 12:00) |
| December 20             | Early Dismissal (Students leave at 12:00) |
| December 23-31          | School Closed/Holiday                     |