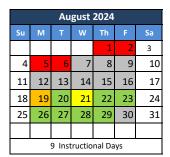

| First Semester |                                           |
|----------------|-------------------------------------------|
| August 7 - 16  | Staff Workdays                            |
| August 19      | First Day of School for students          |
| August 21      | Early Dismissal                           |
| September 2    | Labor Day School Closed/Holiday           |
| September 4    | Early Dismissal                           |
| September 18   | Early Dismissal                           |
| October 2      | Early Dismissal                           |
| October 14     | Joint Teacher PD Day (No Students Report) |
| October 16     | Farly Dismissal                           |